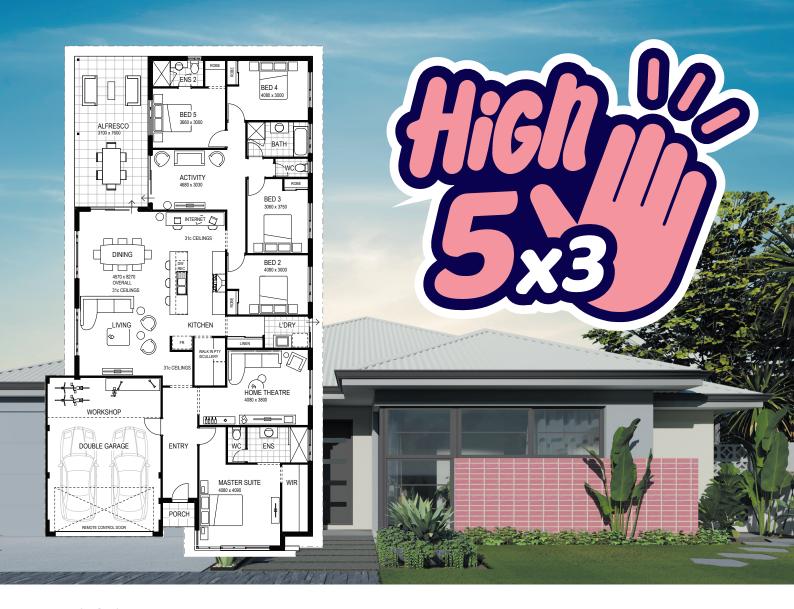

when you choose to build this huge 5x3 home with WA Country Builders. Packed full of features, PLUS our industry-leading Pinnacle Specification and for a limited time, BONUS inclusions at no extra cost!

## **The Hampton West**

- Over 300sqm
- Huge 5 bed 3 bathroom home
- Plus a theatre and activity
- Massive alfresco and workshop
- Gourmet kitchen and scullery

## **Packed full of features**

- Semi frameless and hobless showers
- Double showers to ensuites
- Over 2.4m high ceilings to garage
- Lifetime structural guarantee
- Stone benchtops to kitchen, ensuites and bathroom

## Free **COUUS** extras

- 31c ceilings to living, dining and kitchen
- 31c recessed celling to alfresco
- Reverse cycle ducted air-conditioning
- 20 LED lighting package
- Stone benchtops to laundry

HURRY! For more information go to wacountrybuilders.com.au/high5x3