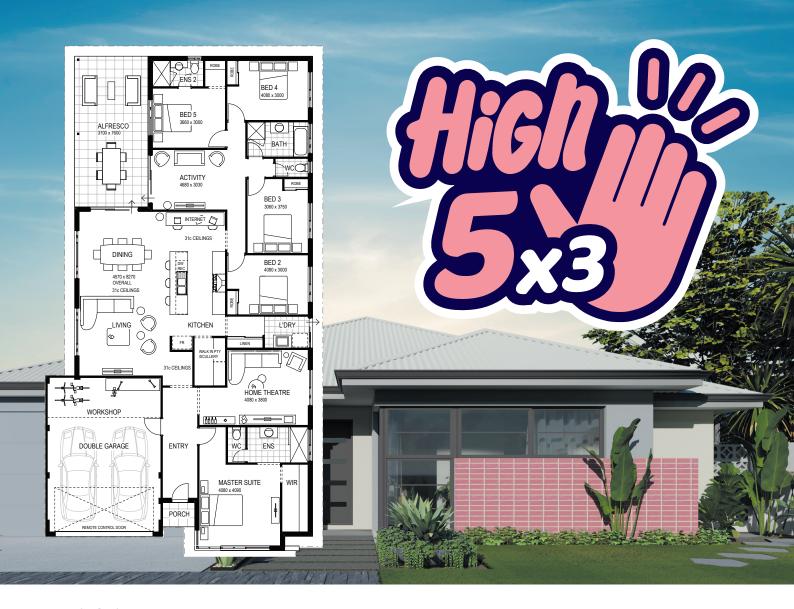

when you choose to build this huge 5x3 home with WA Country Builders. Packed full of features, PLUS our industry-leading Pinnacle Specification and for a limited time, BONUS inclusions at no extra cost!

## **The Hampton West**

- Over 300sqm
- Huge 5 bed 3 bathroom home
- Plus a theatre and activity
- Massive alfresco and workshop
- Gourmet kitchen and scullery