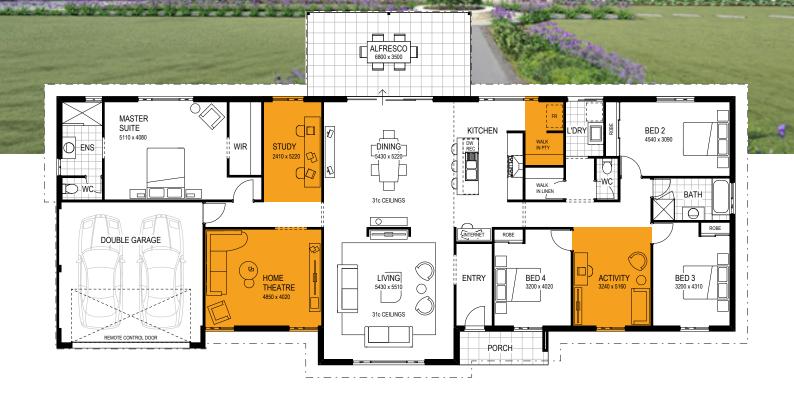

## the VINEYARD *A formation* + bonus inclusions

## **M** The Vineyard

- 𝖾 Huge 4 bed 2 bathroom home
- 𝔅 Plus theatre, activity and study
- 𝖾 Gourmet kitchen and WIP
- ✓ Free form living opening to oversized alfresco

 Semi frameless and hobless showers
Quality Westinghouse appliances
Premium fixtures and fittings
Lifetime structural guarantee
Stone benchtops to kitchen, ensuite and bathroom

## **Free BONUS extras**

Ic ceilings to living and dining
Ic recessed ceiling to alfresco
Reverse cycle ducted air-conditioning
20 LED lighting package
Stone benchtops to laundry

**For a limited time receive BONUS inclusions at no extra cost when you choose to build The Vineyard.** You'll love this spacious farmhouse design, packed full of features, PLUS our industry-leading Pinnacle Specification and BONUS extras, at no additional cost, offering you the best value. **To find out more visit wacountrybuilders.com.au** 