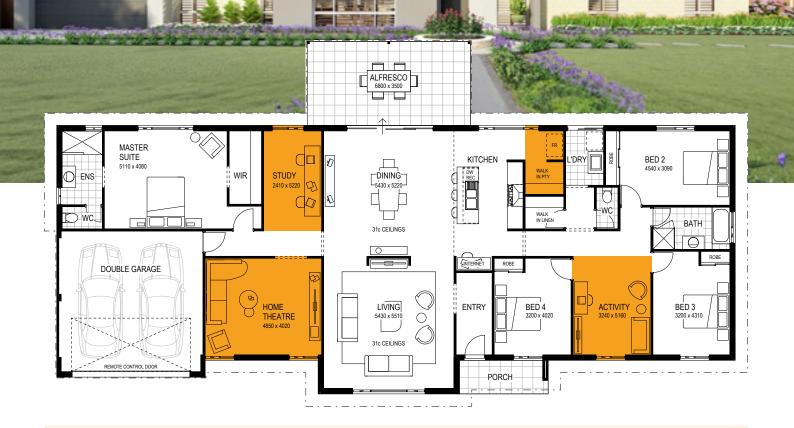

## The Vineyard

- 𝖾 Huge 4 bed 2 bathroom home
- Ø Plus theatre, activity and study
- 𝖾 Gourmet kitchen and WIP
- ✓ Free form living opening to oversized alfresco

 Semi frameless and hobless showers
Quality Westinghouse appliances
Premium fixtures and fittings
Lifetime structural guarantee
Stone benchtops to kitchen, ensuite and bathroom