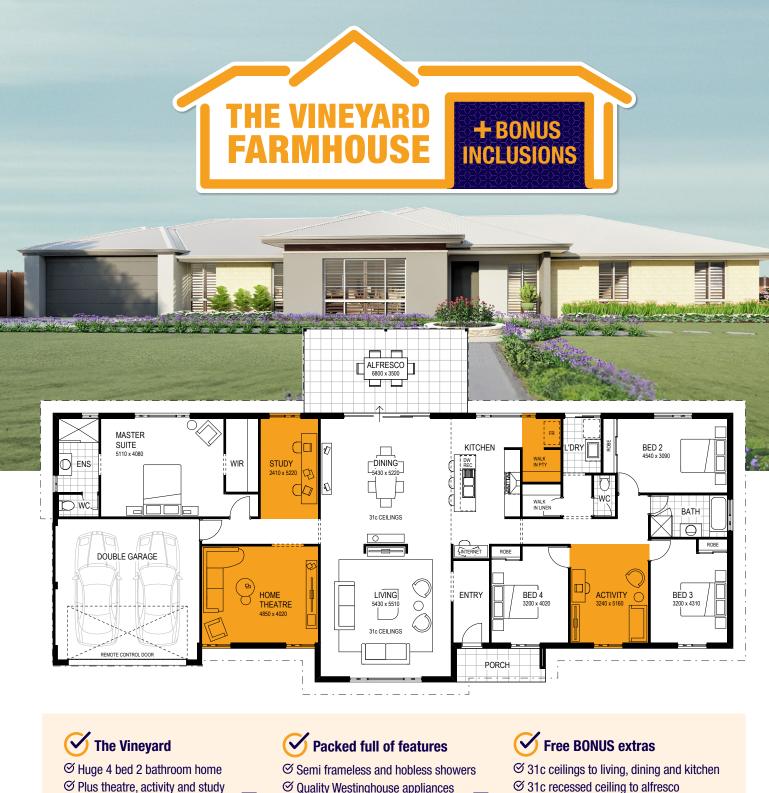

- Massive master suite
- Gourmet kitchen and WIP
- Free form living opening to oversized alfresco

- ☑ Lifetime structural guarantee
- Stone benchtops to kitchen, ensuite and bathroom
- Reverse cycle ducted air-conditioning
- Stone benchtops to laundry

For a limited time receive BONUS inclusions at no extra cost when you choose to build The Vineyard.

You'll love this spacious farmhouse design, packed full of features, PLUS our industry-leading Pinnacle Specification and BONUS extras, at no additional cost, offering you the best value. To find out more visit wacountrybuilders.com.au